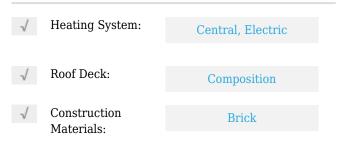

### Features

| Square Footage:       | 2,000 Sqft                                                                                                                                                              | $\checkmark$ Flooring:           | Carpet               |
|-----------------------|-------------------------------------------------------------------------------------------------------------------------------------------------------------------------|----------------------------------|----------------------|
| Year Built:           | 1952                                                                                                                                                                    | $\checkmark$ Foundation Details: | Slab, Pillar/post/pi |
| Property Sub<br>Type: | Business                                                                                                                                                                | ✓ Parking Features:              | Open, Driveway       |
| Status:               | Active                                                                                                                                                                  | Structural Style:                | Hi Rise              |
| Address Map           |                                                                                                                                                                         | Neighborhood                     |                      |
| Country:              | US                                                                                                                                                                      | School District:                 | Paducah Isd          |
| State:                | ТХ                                                                                                                                                                      |                                  |                      |
| County:               | Taylor                                                                                                                                                                  |                                  |                      |
| City:                 | Abilene                                                                                                                                                                 |                                  |                      |
| Subdivision:          | Ot Abilene                                                                                                                                                              |                                  |                      |
| Zipcode:              | 79601                                                                                                                                                                   |                                  |                      |
| Street:               | Walnut                                                                                                                                                                  |                                  |                      |
| Street Number:        | 904                                                                                                                                                                     |                                  |                      |
| Street Suffix:        | Street                                                                                                                                                                  |                                  |                      |
| Longitude:            | W100° 16' 8.1''                                                                                                                                                         |                                  |                      |
| Latitude:             | N32° 27' 34.5''                                                                                                                                                         |                                  |                      |
| Directions:           | Head north on Pine<br>St toward N 8th St.<br>Turn right at the<br>3rd cross street<br>onto N 9th St. Turn<br>left onto Walnut St.<br>Destination will be<br>on the left |                                  |                      |