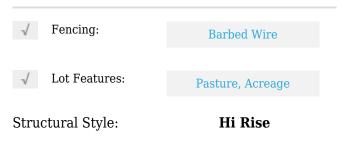

| List Office<br>MLSID:          | REBCAB                                                                         |
|--------------------------------|--------------------------------------------------------------------------------|
| Office Name:                   | RE/MAX Big<br>Country                                                          |
| Lot Size:                      | 50 to =< 100 Acres                                                             |
| √ Present Use:                 | Agricultural, Crops                                                            |
| Proposed Use:                  | Agricultural,Cattle,<br>Equine,Grazing,Mul<br>ti-Family,Or                     |
| √ Utilities:                   | Outside City Limits,<br>None, Sewer Not<br>Available, Electricity<br>Available |
| Virtual Tour<br>URL Unbranded: | Click Here                                                                     |
| Zoning:                        | Not Zoned                                                                      |