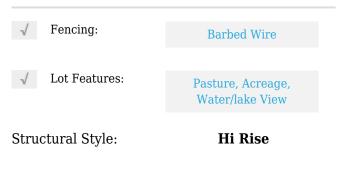

| List Office<br>MLSID:          | SSAB                                                                                                                          |
|--------------------------------|-------------------------------------------------------------------------------------------------------------------------------|
| Office Name:                   | Better Homes &<br>Gardens Real<br>Estate Senter, REA                                                                          |
| Lot Size:                      | 10 to < 50 Acres                                                                                                              |
| $\checkmark$ Present Use:      | Other                                                                                                                         |
| Proposed Use:                  | Cattle,Grazing,Mob<br>ile<br>Home,Residential,S<br>heep/Goats                                                                 |
| √ Utilities:                   | Outside City Limits, Co-<br>op Water, Individual<br>Water Meter, Co-op<br>Electric, Cable Available,<br>Electricity Available |
| Virtual Tour<br>URL Unbranded: | <u>Click Here</u>                                                                                                             |
| Zoning:                        | RESIDENTIAL/RUR<br>AL RESIDENTIAL                                                                                             |