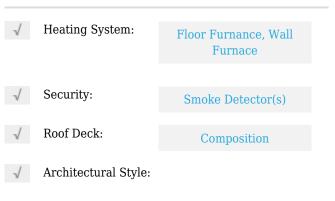

|                                   | Traditional       |  |
|-----------------------------------|-------------------|--|
| ✓ Construction Materials:         | Siding            |  |
| Fencing:                          | None              |  |
| √ Flooring:                       | Vinyl, Wood       |  |
| $\checkmark$ Foundation Details:  | Pillar/post/pier  |  |
| ✓ Parking Features:               | Garage Faces Rear |  |
| Structural Style: Single Detached |                   |  |