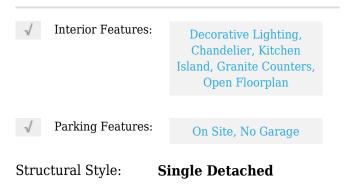

|                                | LLC                             |
|--------------------------------|---------------------------------|
| Lot Size:                      | Less Than .5 Acre<br>(not Zero) |
| Unexempt<br>Taxes:             | \$2,152                         |
| √ Utilities:                   | Mud Sewer, Mud Water            |
| Virtual Tour<br>URL Unbranded: | <u>Click Here</u>               |