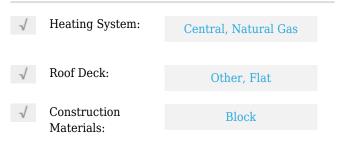

|              | Construction<br>Materials Walls: | Texture     |
|--------------|----------------------------------|-------------|
| $\checkmark$ | Flooring:                        | Concrete    |
| $\checkmark$ | Foundation Details:              | Slab        |
| $\checkmark$ | Parking Features:                | Parking Lot |
| Struc        | ctural Style:                    | Hi Rise     |